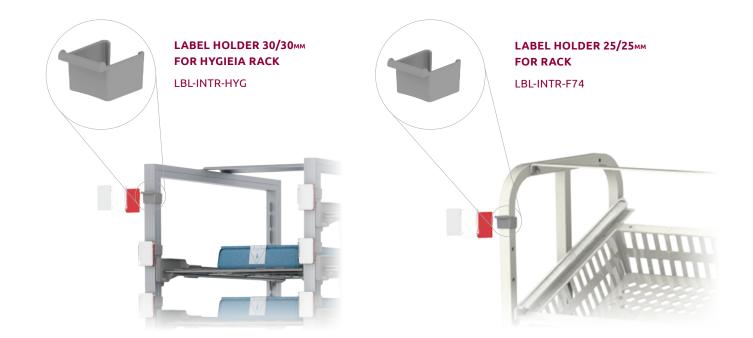

## LABEL HOLDER FOR RACKS

## OUR NEW LABEL HOLDER IMPROVES ITEM IDENTIFICATION AND IMPLEMENTATION OF COLOR-CODING

## ITEM NUMBERS AND DESCRIPTIONS

Easily place labels with barcode and supply information to identify instruments packs and other supplies

FOR MORE DETAILS

Use color coding for fast visual recognition of product location based on categories i.e each type of procedure set is assigned to a specific color and category