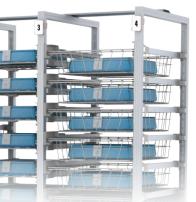

## COLUMN NUMBERING

Column numbering assists both clinical and logistics teams with item location identification, reducing the amount of time it takes to locate supplies

## ITEM NUMBERS AND DESCRIPTIONS

Easily place labels with barcode and supply information to identify instruments packs and other supplies

FOR MORE DETAILS

Use color coding for fast visual recognition of product location based on categories i.e each type of procedure set is assigned to a specific color and category