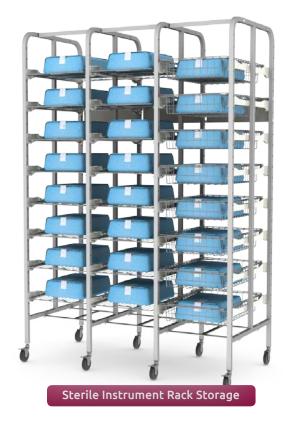

# Touch<sup>™</sup>

CONTAMINATION AND TEARS ARE A THING OF THE PAST WITH NO-TOUCH™... FROM THE SPD TO THE OR, WITH VIRTUALLY NO HUMAN INTERACTION

The No Touch system eliminates human interaction during instrument reprocessing thanks to our dedicated ISO Standard Stainless Steel shelves and baskets and our functional lines of open and closed transportations carts.

### Mobile & Stationary Storage Systems

Stainless steel Transport Cart

Open Transportation Trolley

Open Transportation Trottey

STAINLESS STEEL MODULES

Modules suitable for sterilization

60X40cm (24"X16") 10cm (4") Deep

60X40cm (24"X16") 20cm (8") Deep

Flat 60X40cm (24"X16")

Flat 30X40cm (12"X16")

Eliminate contamination and tears during transportation by touching only the carrier shelf, and not the sterile pack

Safeguards patients from infection