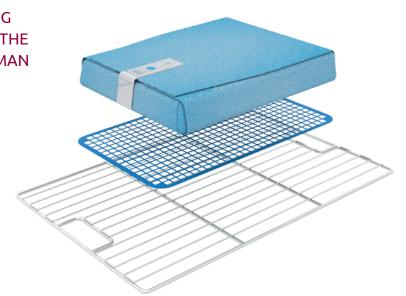

# Touch<sup>™</sup>

CONTAMINATION AND TEARS ARE A THING OF THE PAST WITH NO-TOUCH™... FROM THE SPD TO THE OR, WITH VIRTUALLY NO HUMAN INTERACTION

The No Touch system eliminates human interaction during instrument reprocessing thanks to our dedicated ISO Standard Stainless Steel shelves and baskets and our functional lines of open and closed transportations carts.

60X40cm (24"X16") 20cm (8") Deep

Flat 60X40cm (24"X16")

Flat 30X40cm (12"X16")

Eliminate contamination and tears during transportation by touching only the carrier shelf, and not the sterile pack

Safeguards patients from infection