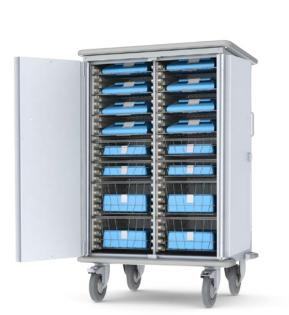

### Mobile & Stationary Storage Systems

Stainless steel Transport Cart

Open Transportation Trolley

Open Transportation Trottey

STAINLESS STEEL MODULES

Modules suitable for sterilization

60X40cm (24"X16") 10cm (4") Deep