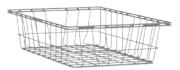

### Mobile & Stationary Storage Systems

Stainless steel Transport Cart

Open Transportation Trolley

Open Transportation Trottey

STAINLESS STEEL MODULES

Modules suitable for sterilization

60X40cm (24"X16") 10cm (4") Deep

60X40cm (24"X16") 20cm (8") Deep

Flat 60X40cm (24"X16")

Flat 30X40cm (12"X16")

Eliminate contamination and tears during transportation by touching only the carrier shelf, and not the sterile pack

Safeguards patients from infection