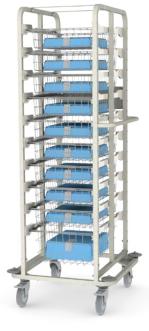

### Mobile & Stationary Storage Systems

Stainless steel Transport Cart

Open Transportation Trolley

Open Transportation Trottey

STAINLESS STEEL MODULES

Modules suitable for sterilization

60X40cm (24"X16") 10cm (4") Deep