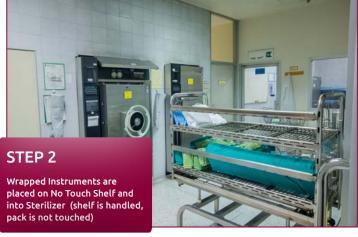

# Touch<sup>™</sup>

CONTAMINATION AND TEARS ARE A THING OF THE PAST WITH NO-TOUCH™... FROM THE SPD TO THE OR, WITH VIRTUALLY NO HUMAN INTERACTION

The No Touch system eliminates human interaction during instrument reprocessing thanks to our dedicated ISO Standard Stainless Steel shelves and baskets and our functional lines of open and closed transportations carts.

60X40cm (24"X16") 20cm (8") Deep

Flat 60X40cm (24"X16")

Flat 30X40cm (12"X16")

Eliminate contamination and tears during transportation by touching only the carrier shelf, and not the sterile pack

Safeguards patients from infection