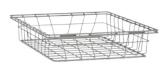

### Mobile & Stationary Storage Systems

Stainless steel Transport Cart

Open Transportation Trolley

Open Transportation Trottey

STAINLESS STEEL MODULES

Modules suitable for sterilization

60X40cm (24"X16") 10cm (4") Deep

60X40cm (24"X16") 20cm (8") Deep

Flat 60X40cm (24"X16")

Flat 30X40cm (12"X16")

Eliminate contamination and tears during transportation by touching only the carrier shelf, and not the sterile pack

Safeguards patients from infection