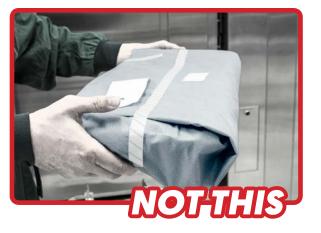

# Touch<sup>™</sup>

CONTAMINATION AND TEARS ARE A THING OF THE PAST WITH NO-TOUCH™... FROM THE SPD TO THE OR, WITH VIRTUALLY NO HUMAN INTERACTION

The No Touch system eliminates human interaction during instrument reprocessing thanks to our dedicated ISO Standard Stainless Steel shelves and baskets and our functional lines of open and closed transportations carts.

60X40cm (24"X16") 20cm (8") Deep

Flat 60X40cm (24"X16")

Flat 30X40cm (12"X16")

Eliminate contamination and tears during transportation by touching only the carrier shelf, and not the sterile pack

Safeguards patients from infection