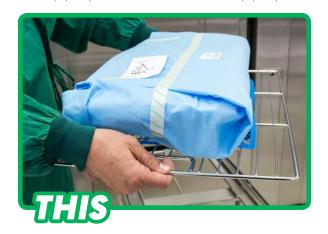

# Touch<sup>™</sup>

CONTAMINATION AND TEARS ARE A THING OF THE PAST WITH NO-TOUCH™... FROM THE SPD TO THE OR, WITH VIRTUALLY NO HUMAN INTERACTION

The No Touch system eliminates human interaction during instrument reprocessing thanks to our dedicated ISO Standard Stainless Steel shelves and baskets and our functional lines of open and closed transportations carts.

60X40cm (24"X16") 20cm (8") Deep

Flat 60X40cm (24"X16")

Flat 30X40cm (12"X16")

Eliminate contamination and tears during transportation by touching only the carrier shelf, and not the sterile pack

Safeguards patients from infection