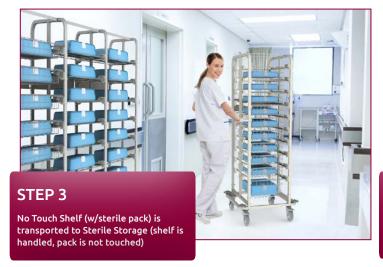

# Touch<sup>™</sup>

CONTAMINATION AND TEARS ARE A THING OF THE PAST WITH NO-TOUCH™... FROM THE SPD TO THE OR, WITH VIRTUALLY NO HUMAN INTERACTION

The No Touch system eliminates human interaction during instrument reprocessing thanks to our dedicated ISO Standard Stainless Steel shelves and baskets and our functional lines of open and closed transportations carts.

60X40cm (24"X16") 20cm (8") Deep

Flat 60X40cm (24"X16")

Flat 30X40cm (12"X16")

Eliminate contamination and tears during transportation by touching only the carrier shelf, and not the sterile pack

Safeguards patients from infection