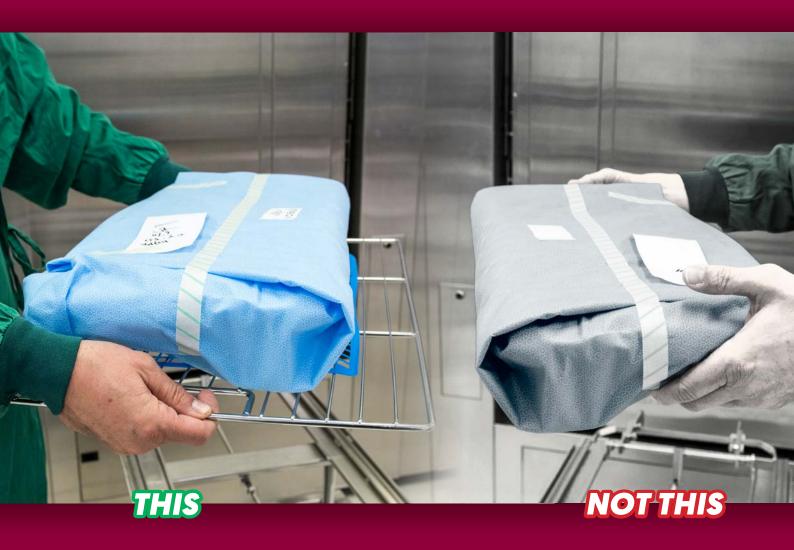

# Touch<sup>™</sup>

CONTAMINATION AND TEARS ARE A THING OF THE PAST WITH NO-TOUCH™... FROM THE SPD TO THE OR, WITH VIRTUALLY NO HUMAN INTERACTION

The No Touch system eliminates human interaction during instrument reprocessing thanks to our dedicated ISO Standard Stainless Steel shelves and baskets and our functional lines of open and closed transportations carts.

60X40cm (24"X16") 20cm (8") Deep

Flat 60X40cm (24"X16")

Flat 30X40cm (12"X16")

Eliminate contamination and tears during transportation by touching only the carrier shelf, and not the sterile pack

Safeguards patients from infection