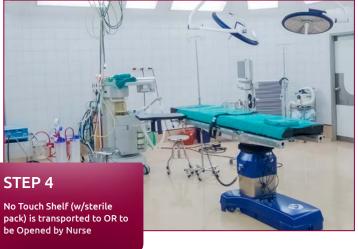

# Touch<sup>™</sup>

CONTAMINATION AND TEARS ARE A THING OF THE PAST WITH NO-TOUCH™... FROM THE SPD TO THE OR, WITH VIRTUALLY NO HUMAN INTERACTION

The No Touch system eliminates human interaction during instrument reprocessing thanks to our dedicated ISO Standard Stainless Steel shelves and baskets and our functional lines of open and closed transportations carts.

60X40cm (24"X16") 20cm (8") Deep

Flat 60X40cm (24"X16")

Flat 30X40cm (12"X16")

Eliminate contamination and tears during transportation by touching only the carrier shelf, and not the sterile pack

Safeguards patients from infection