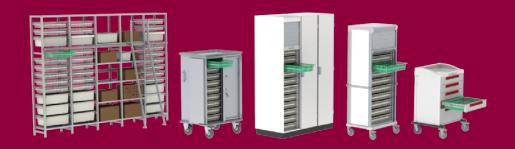

### Mobile & Stationary Storage Systems

Stainless steel Transport Cart

Open Transportation Trolley

Open Transportation Trottey

STAINLESS STEEL MODULES

Modules suitable for sterilization

60X40cm (24"X16") 10cm (4") Deep