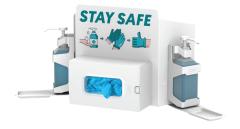

# HYGIENE STATION WALL MOUNTED

The wall-mounted hygiene units are designed to be easily mounted at the entrance to any business or clinic. Clients, visitors, and staff, can sanitize their hands and wear gloves / face masks according to the updated covid19 regulation in each country

### POSSIBLE CONFIGURATIONS FOR THE WALL MOUNTED HYGIENE STATION

\* Metal plate and accessories will be ordered separately

2 Hand sanitizer bottle holders

- 1 Glove box holder
- 1 Face mask holder
- 1 Hand sanitizer bottle holder

- 2 Hand sanitizer bottle holders
- 1 Glove box holder
- Or 1 Face mask holder