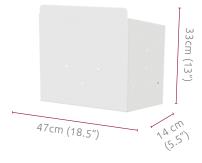

- Easy to clean and wash
- ✓ Multiple configurations

The unit is fabricated in powdercoated steel/aluminum plate with perforated holes allowing customization for the different accessories sets

Item Number for orders\*:

## **ORDERS BY PALLETS / CONTAINERS:**

Box SIze: W52/L77/H17cm | Pallets: CP1 = 72 units, Euro = 48 units | Max in Containers: 20ft = 720 units, 40ft = 1512 units