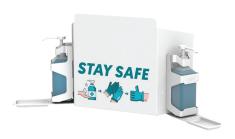

# HYGIENE STATION WALL MOUNTED



The wall-mounted hygiene units are designed to be easily mounted at the entrance to any business or clinic. Clients, visitors, and staff, can sanitize their hands and wear gloves / face masks according to the updated covid19 regulation in each country

- Easy to clean and wash
- ✓ Multiple configurations

The unit is fabricated in powdercoated steel/aluminum plate with perforated holes allowing customization for the different accessories sets

Item Number for orders\*:

#### # HYG-SV1

Steel plate 2 units per box

#### # HYG-AV1

Aluminum plate 2 units per box





### POSSIBLE CONFIGURATIONS FOR THE WALL MOUNTED HYGIENE STATION

\* Metal plate and accessories will be ordered separately



2 Hand sanitizer bottle holders



- 1 Glove box holder
- 1 Face mask holder
- 1 Hand sanitizer bottle holder



- 2 Hand sanitizer bottle holders
- 1 Glove box holder
- Or 1 Face mask holder

## **ORDERS BY PALLETS / CONTAINERS:**

Box SIze: W52/L77/H17cm | Pallets: CP1 = 72 units, Euro = 48 units | Max in Containers: 20ft = 720 units, 40ft = 1512 units