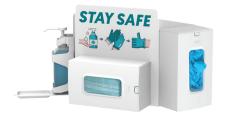

### POSSIBLE CONFIGURATIONS FOR THE WALL MOUNTED HYGIENE STATION

\* Metal plate and accessories will be ordered separately

2 Hand sanitizer bottle holders

- 1 Glove box holder
- 1 Face mask holder
- 1 Hand sanitizer bottle holder