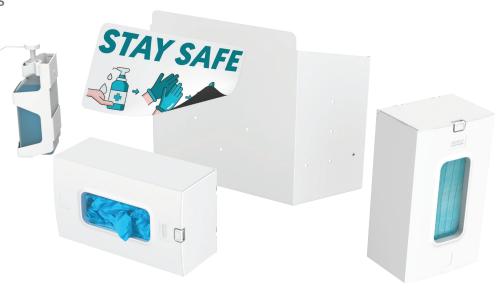

### POSSIBLE CONFIGURATIONS FOR THE WALL MOUNTED HYGIENE STATION

\* Metal plate and accessories will be ordered separately

2 Hand sanitizer bottle holders

- 1 Glove box holder
- 1 Face mask holder
- 1 Hand sanitizer bottle holder

- 2 Hand sanitizer bottle holders
- 1 Glove box holder
- Or 1 Face mask holder